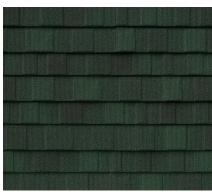

#### **Installation Method:**

Designed to be Installed Direct to Deck

DECRA SHINGLE XD Classic Cobblestone

DECRA SHINGLE XD Midnight Eclipse

DECRA SHINGLE XD Natural Slate

DECRA SHINGLE XD Old Hickory

DECRA SHINGLE XD Woodland Green