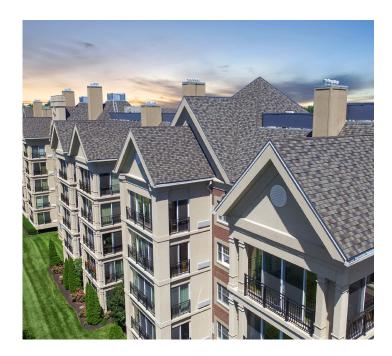

# **DECRA Shingle XD**<sup>®</sup>

### **Rich Appearance of Thick-Cut Shingles**

Robust, thick-cut DECRA Shingle XD provides the bold look and distinct shadow lines of heavy architectural shingles in a lightweight roofing profile that is warrantied to last a lifetime.