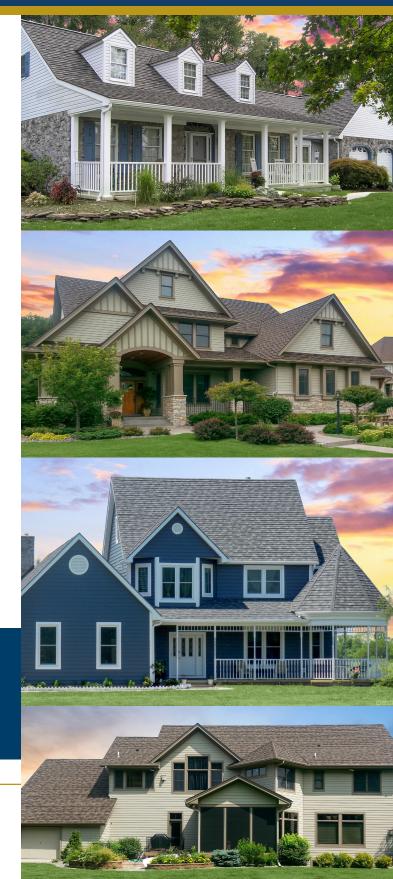

### **Rich Appearance of Thick-Cut Shingles**

Robust, thick-cut DECRA Shingle XD provides the bold look and distinct shadow lines of heavy architectural shingles in a lightweight roofing profile that is warrantied to last a lifetime.

#### **Installation Method:**

Designed to be Installed Direct to Deck

DECRA SHINGLE XD Classic Cobblestone

DECRA SHINGLE XD Midnight Eclipse

DECRA SHINGLE XD Natural Slate

DECRA SHINGLE XD Old Hickory

DECRA SHINGLE XD Woodland Green