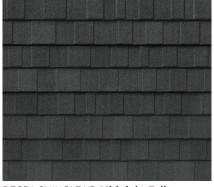

#### **Installation Method:**

Designed to be Installed Direct to Deck

DECRA SHINGLE XD Classic Cobblestone

DECRA SHINGLE XD Midnight Eclipse

DECRA SHINGLE XD Natural Slate

DECRA SHINGLE XD Old Hickory

DECRA SHINGLE XD Woodland Green