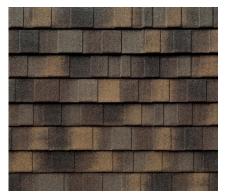

#### **Installation Method:**

Designed to be Installed Direct to Deck

DECRA SHINGLE XD Classic Cobblestone

DECRA SHINGLE XD Midnight Eclipse

DECRA SHINGLE XD Natural Slate

DECRA SHINGLE XD Old Hickory

DECRA SHINGLE XD Woodland Green