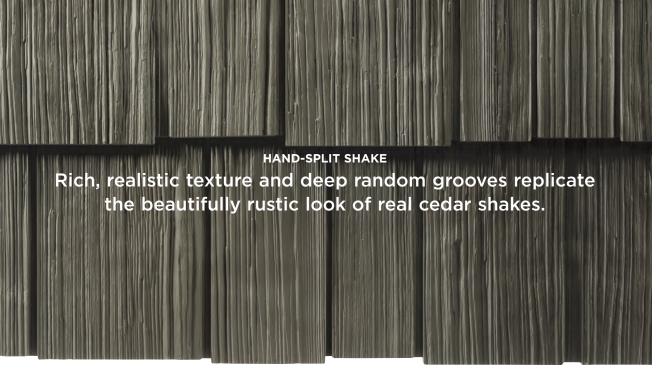

### HAND-SPLIT SHAKE

Deep, random grooves replicate the rustic look and texture of real cedar shakes.