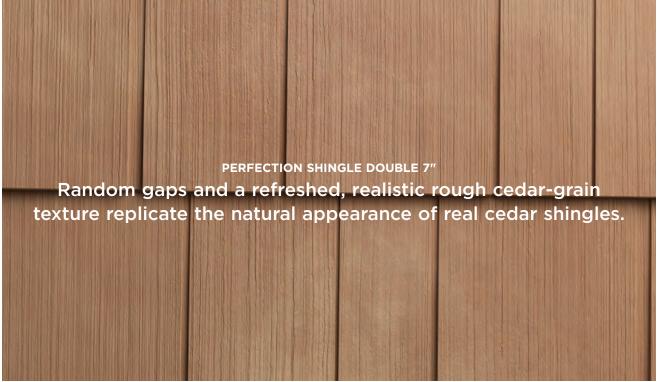

#### PERFECTION SHINGLE

Random gaps and refreshed, realistic rough cedar-grain texture replicate the appearance of real cedar shingles.