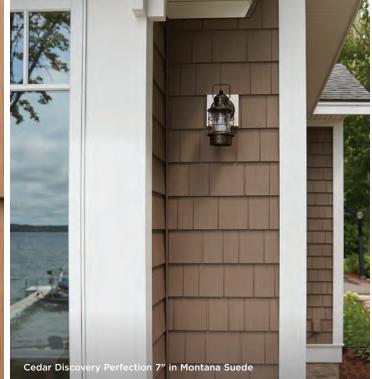

#### PERFECTION SHINGLE

Random gaps and refreshed, realistic rough cedar-grain texture replicate the appearance of real cedar shingles.