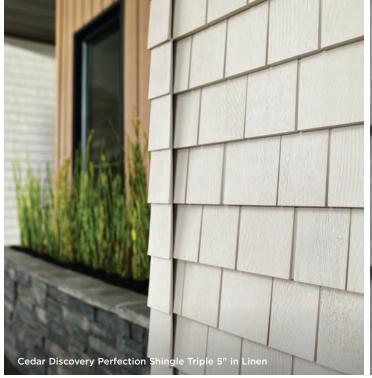

#### PERFECTION SHINGLE

Random gaps and refreshed, realistic rough cedar-grain texture replicate the appearance of real cedar shingles.