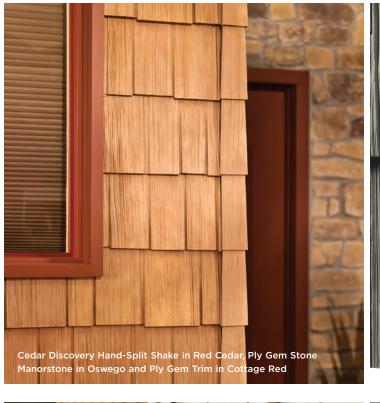

### HAND-SPLIT SHAKE

Deep, random grooves replicate the rustic look and texture of real cedar shakes.

# The Perfect Corner™ Corner Post.

Perfectly matches the texture and color of Cedar Discovery Hand-Split Shakes and Double 7" and Triple 5" Perfection Shingles.