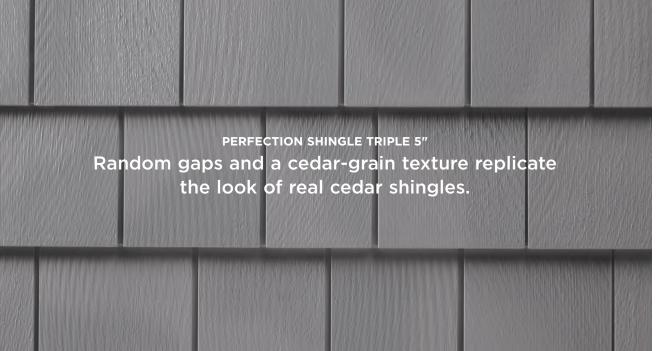

#### PERFECTION SHINGLE

Random gaps and refreshed, realistic rough cedar-grain texture replicate the appearance of real cedar shingles.