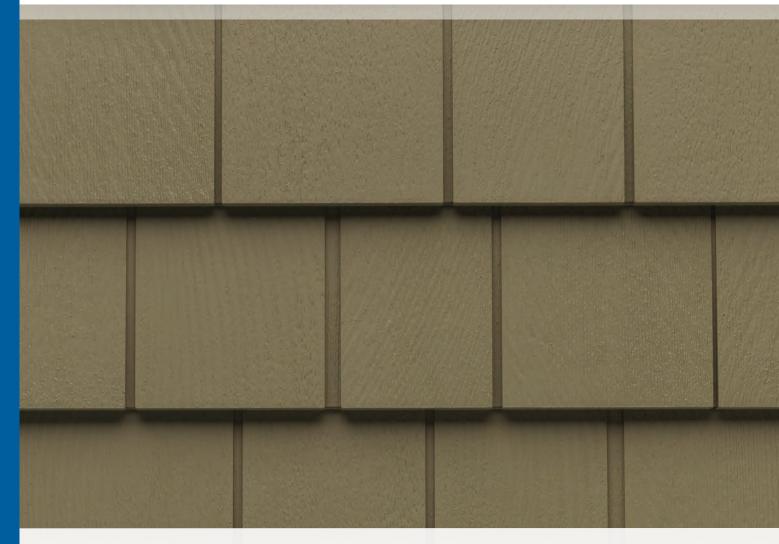

### HAND-SPLIT SHAKE

Deep, random grooves replicate the rustic look and texture of real cedar shakes.

#### WEATHERED CEDAR COLLECTION

Subtle shading and variations in color recreate the look of naturally weathered cedar.

### WEATHERED CEDAR COLLECTION

Subtle shading and variations in color recreate the look of naturally weathered cedar.