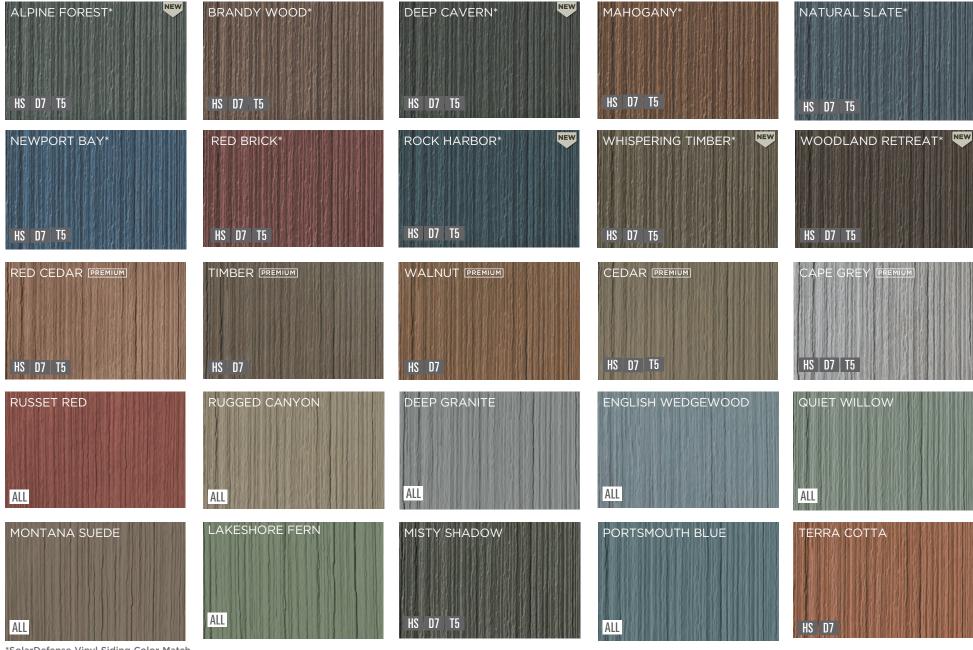

# Color

<sup>\*</sup>SolarDefense Vinyl Siding Color Match

### HAND-SPLIT SHAKE

Deep, random grooves replicate the rustic look and texture of real cedar shakes.

#### WEATHERED CEDAR COLLECTION

Subtle shading and variations in color recreate the look of naturally weathered cedar.

#### **SOLID CEDAR COLORS**

The look of freshly painted cedar shakes.

#### PERFECTION SHINGLE

Random gaps and refreshed, realistic rough cedar-grain texture replicate the appearance of real cedar shingles.

### WEATHERED CEDAR COLLECTION

Subtle shading and variations in color recreate the look of naturally weathered cedar.

#### SOLID CEDAR COLORS

The look of freshly painted cedar shakes.

OIL CAN TEST Siding panels are placed under heat strips and saturated to 120° - 140°F to make sure the siding doesn't warp or buckle.

Unlike some fiber cement products, vinyl siding does not produce harmful silica dust - silica dust can cause lung disease.