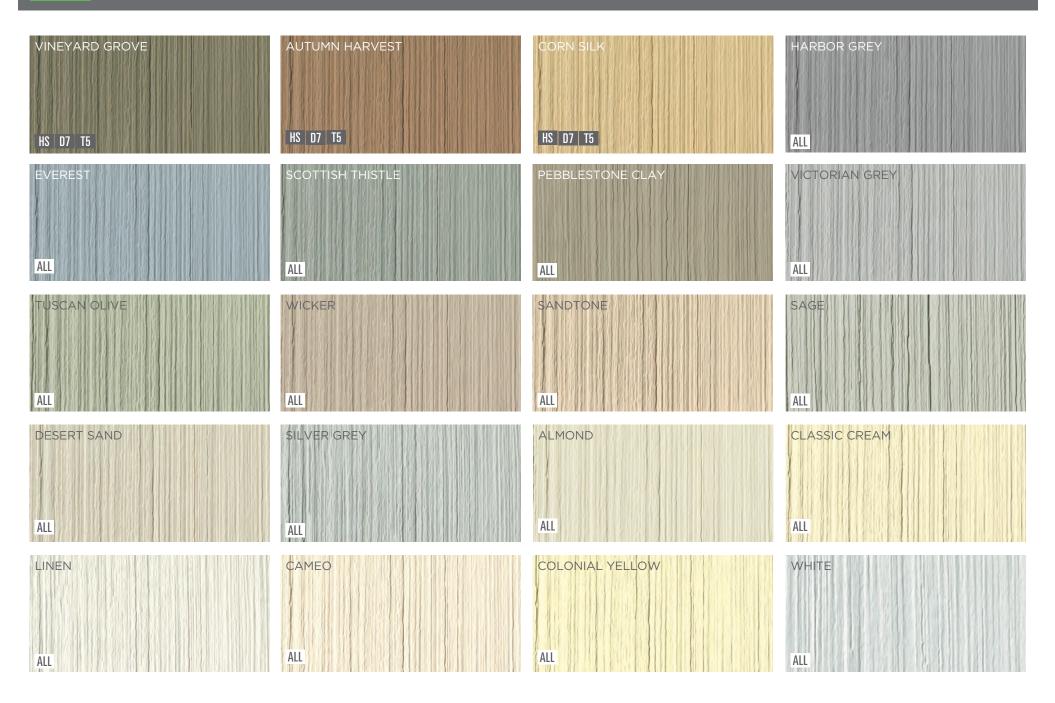

# Color

<sup>\*</sup>SolarDefense Vinyl Siding Color Match

### WEATHERED CEDAR COLLECTION

Subtle shading and variations in color recreate the look of naturally weathered cedar.

#### SOLID CEDAR COLORS

The look of freshly painted cedar shakes.

OIL CAN TEST Siding panels are placed under heat strips and saturated to 120° - 140°F to make sure the siding doesn't warp or buckle.

Unlike some fiber cement products, vinyl siding does not produce harmful silica dust - silica dust can cause lung disease.