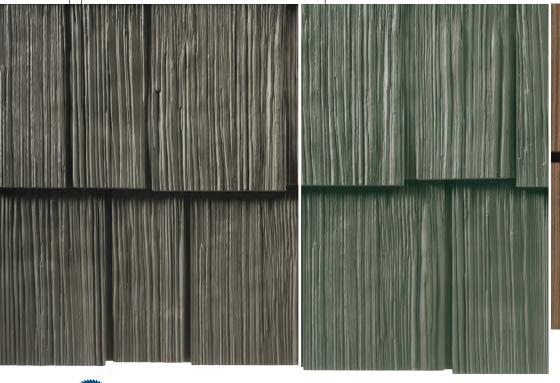

auth

No paint. No stain. No hassles. That's the real beauty of Cedar Discovery. The classic, rugged look of real cedar shakes and shingles. Realistic textures. Random gaps and grooves. Deep shadow lines. Cedar Discovery delivers with an exciting and improved family of products.

### HAND-SPLIT SHAKE

Deep, random grooves replicate the rustic look and texture of real cedar shakes.

# The Perfect Corner™ Corner Post.

Perfectly matches the texture and color of Cedar Discovery Hand-Split Shakes and Double 7" and Triple 5" Perfection Shingles.