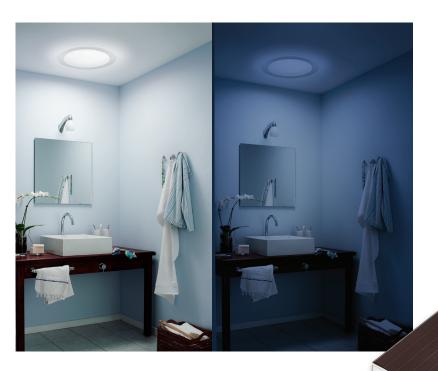

## The VELUX Sun Tunnel® Solar Night Light

Produces low-level light after the sun sets so you can enjoy light day *and night*.

This low-profile night light consists of a 3" x 7" solar panel that charges two 'AA' batteries, which power a series of LED lights. The three LEDs diffuse low-level light automatically when no daylight is detected, thereby providing enough light to navigate any late-night trips to the bathroom or kitchen!