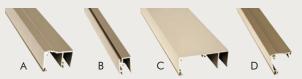

# **Trim Options**

Complete your look with trim options, designed to offer architectural aesthetics similar to wood.

| Trim Profile |                        | 90°<br>square | 45° clipped corner | Arch<br>head |
|--------------|------------------------|---------------|--------------------|--------------|
| Α            | Brickmould Nosing      | S             | S                  | N/A          |
| В            | Narrowline Nosing      | 0             | 0                  | 0            |
| С            | Flat Casing            | 0             | N/A                | N/A          |
| D            | Accessory Brickmould † | 0             | 0                  | N/A          |

NOTE: S = standard, O=optional, N/A = not available, † = Available up to 14'