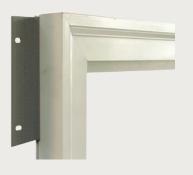

#### Construction

- Durable .092" thick extruded aluminum cladding applied to an extruded PVC composite frame
- Composite backer is resistant to rot, mold, mildew and repels insects (available without backer for retrofit openings)

Aluminum clad frame with brickmould nosing and nail fin

Composite backer

Adobe

Green

Bronze

NOTE: Colors shown are as accurate as printing methods will permit.

WAUDENAMILLWORK.COM