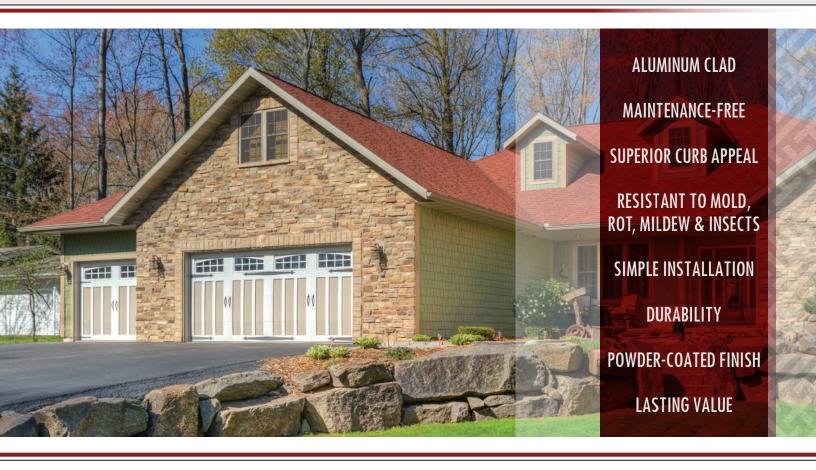

Enhance the curb appeal of your home with durable aluminum clad garage door frames.

Titan Overhead Door Frames are designed to match the profile and finish details of Waudena Millwork exterior door frames. The two systems work together to provide strength and low maintenance benefits that'll keep your doors looking new for years to come.

### Finish & Colors

- The maintenance-free, powder-coated finish has great color retention and durability, and eliminates the trouble of having to repaint your frame year after year
- Choose from 10 standard colors and virtually any custom color to complement your exterior color scheme – the possibilities are endless